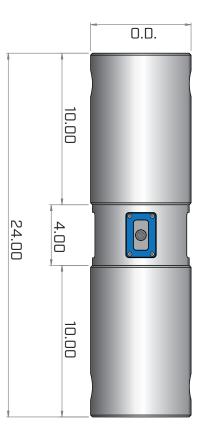

## **Torque Bar Dimensions**

| O.D. Size (inches) | 2-7/8 | 4      | 5 1/2  | 6 5/8  | 8 5/8   |
|--------------------|-------|--------|--------|--------|---------|
| Torque (ft. Lbs.)  | 9,000 | 15,000 | 50,000 | 80,000 | 120,000 |