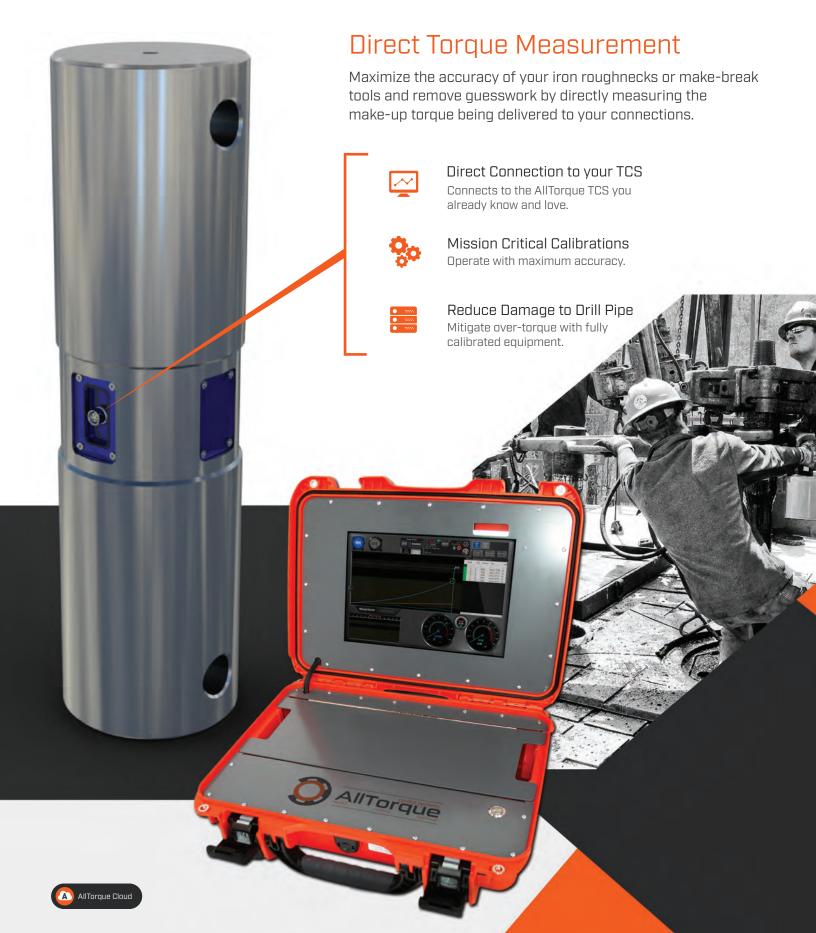

## **Critical Calibration**

Correct makeup of up drilling connections is critical to extending the life-span of a drill string and mitigates costly "twist off" or "back off" occurrences while drilling. The complexity of hydraulically powered tong or makeup equipment which relies on pressure gauges is not accurate indefinitely and requires regular calibration to maintain reliability.